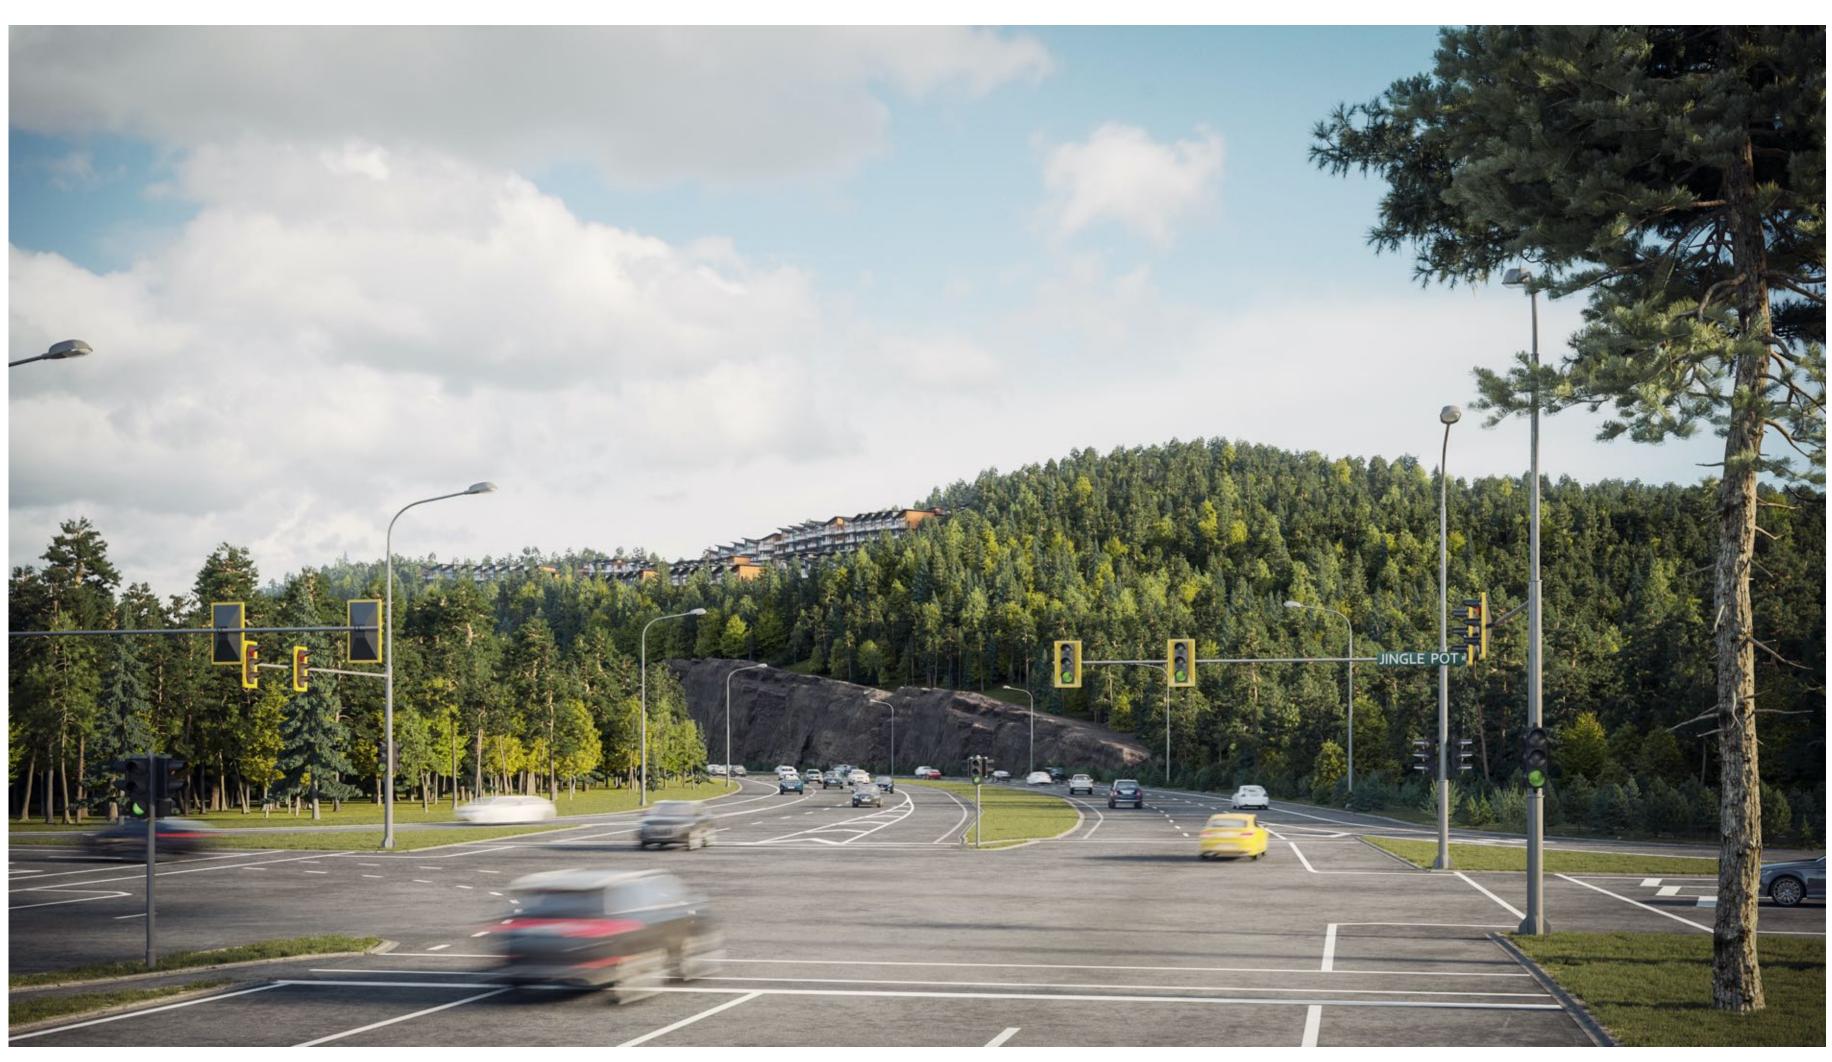

Pre Development: Jingle Pot Road + Parkway Looking South

Proposed Development: Jingle Pot Road + Parkway Looking South

Proposed Development: Overview Looking East

View Analysis - Nanaimo Parkway.

Overview Looking West - Character & Tree Protection observed.