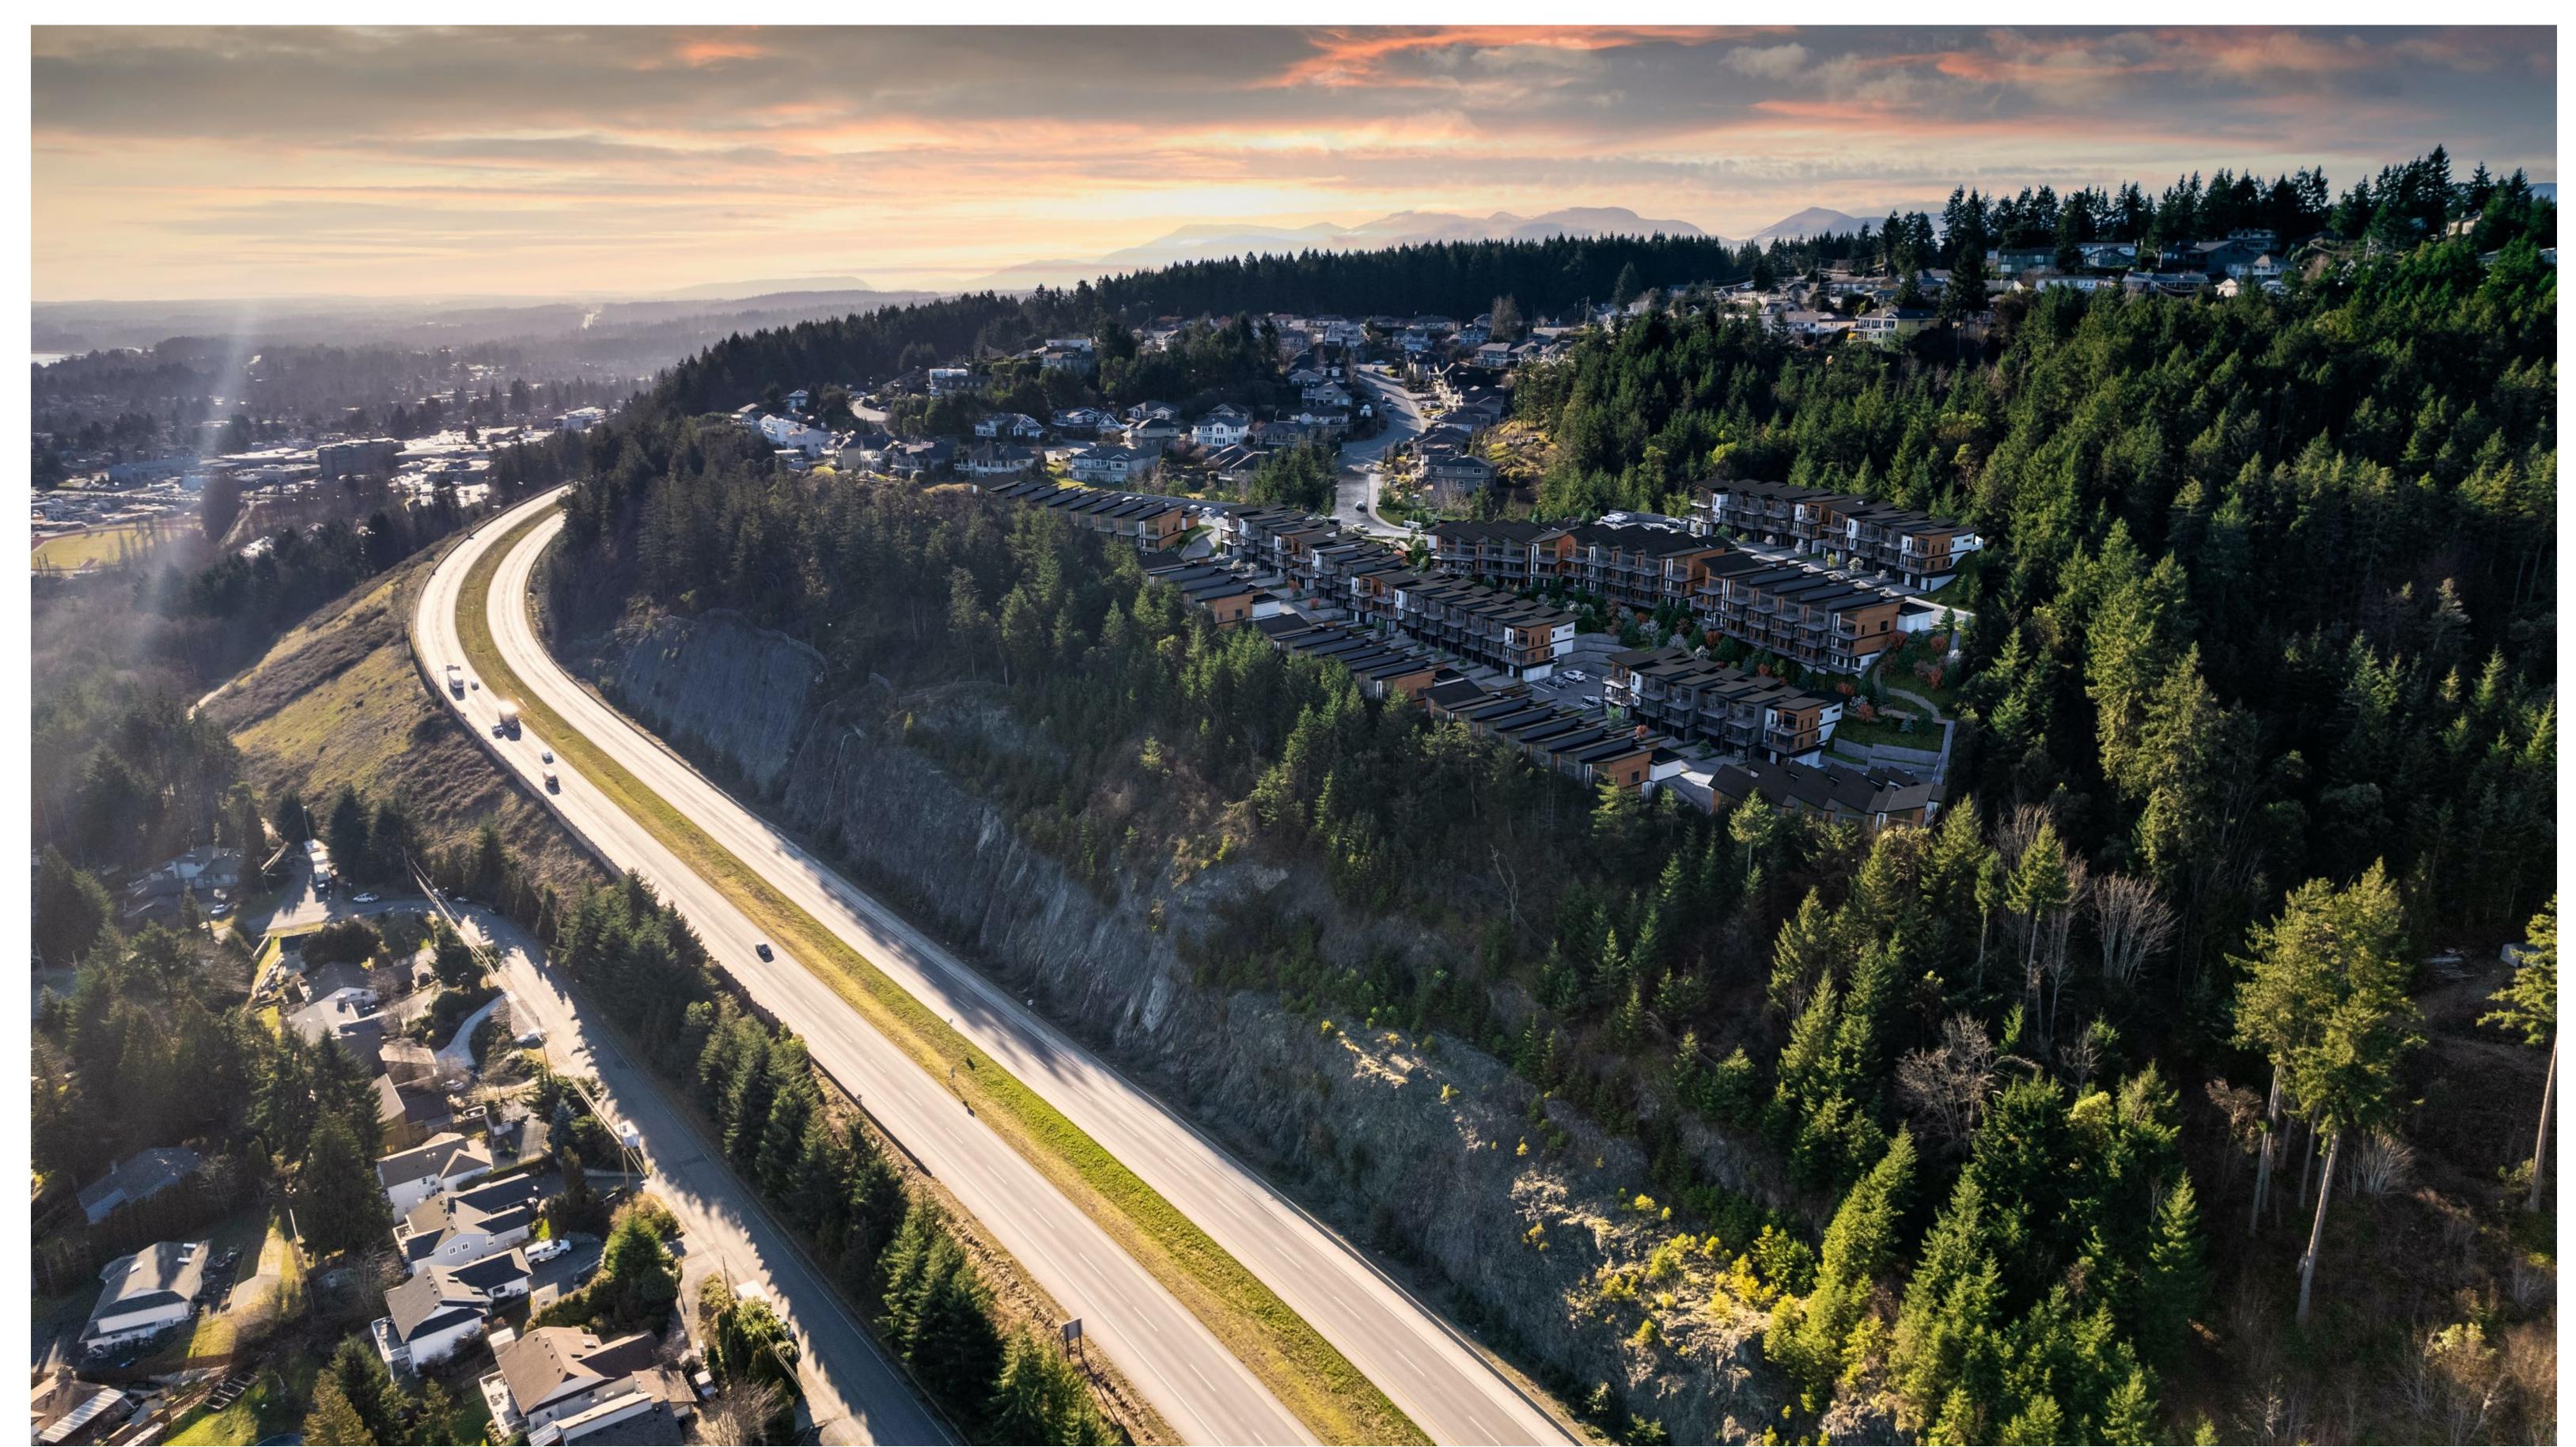

Pre Development: Jingle Pot Road + Parkway Looking South

Proposed Development: Jingle Pot Road + Parkway Looking South

Proposed Development: Overview Looking East

View Analysis - Nanaimo Parkway.

Overview Looking West - Character & Tree Protection observed.