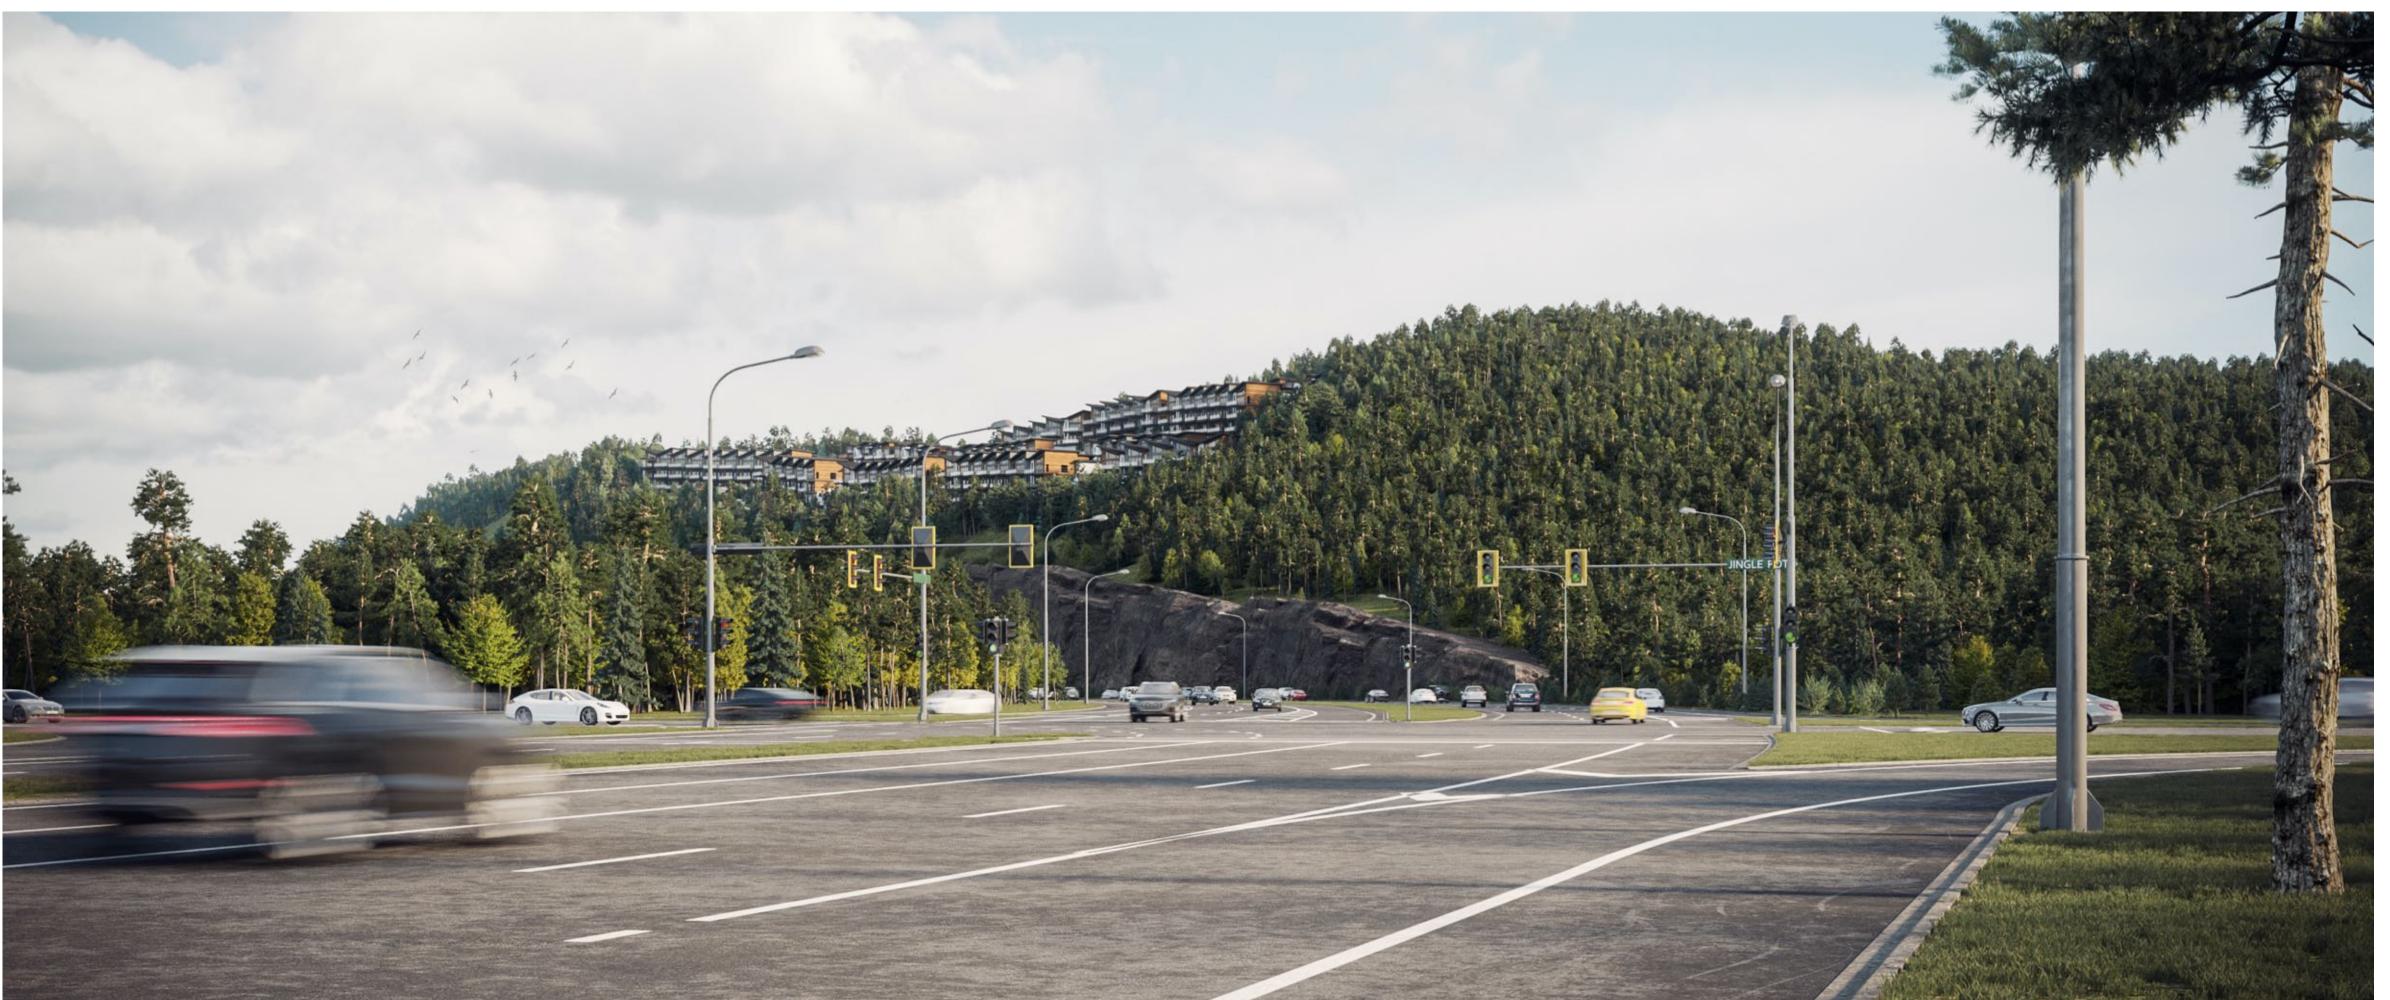

Pre Development: Jingle Pot Road + Parkway Looking South

Proposed Development: Jingle Pot Road + Parkway Looking South

Proposed Development: Overview Looking East

View Analysis - Nanaimo Parkway.

Overview Looking West - Character & Tree Protection observed.