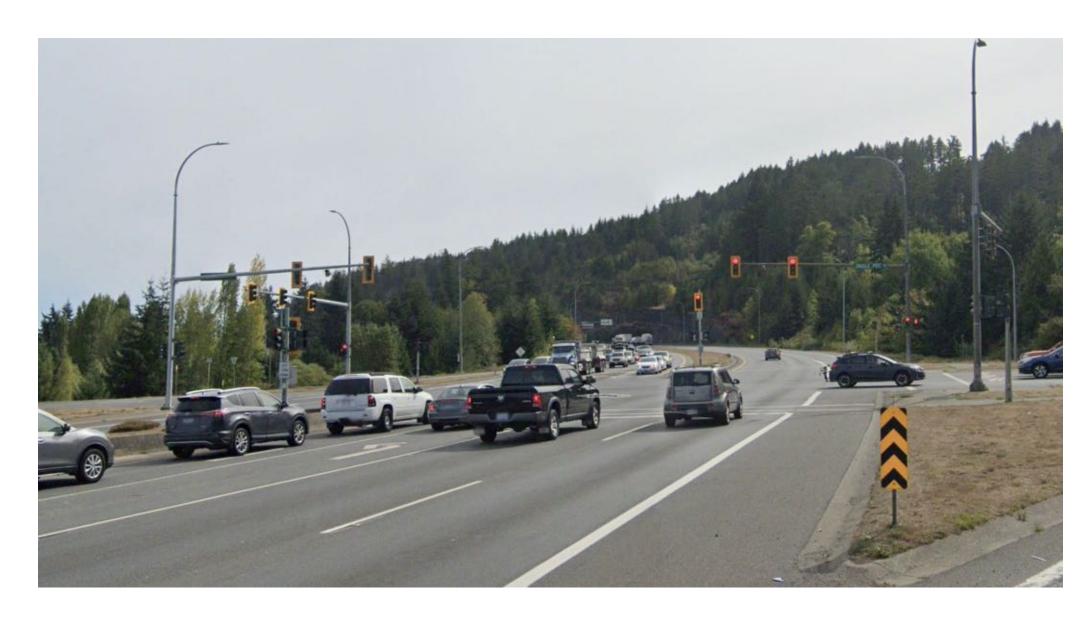

Pre Development: Jingle Pot Road + Parkway Looking South

Proposed Development: Jingle Pot Road + Parkway Looking South

Proposed Development: Overview Looking East

View Analysis - Nanaimo Parkway.

Overview Looking West - Character & Tree Protection observed.