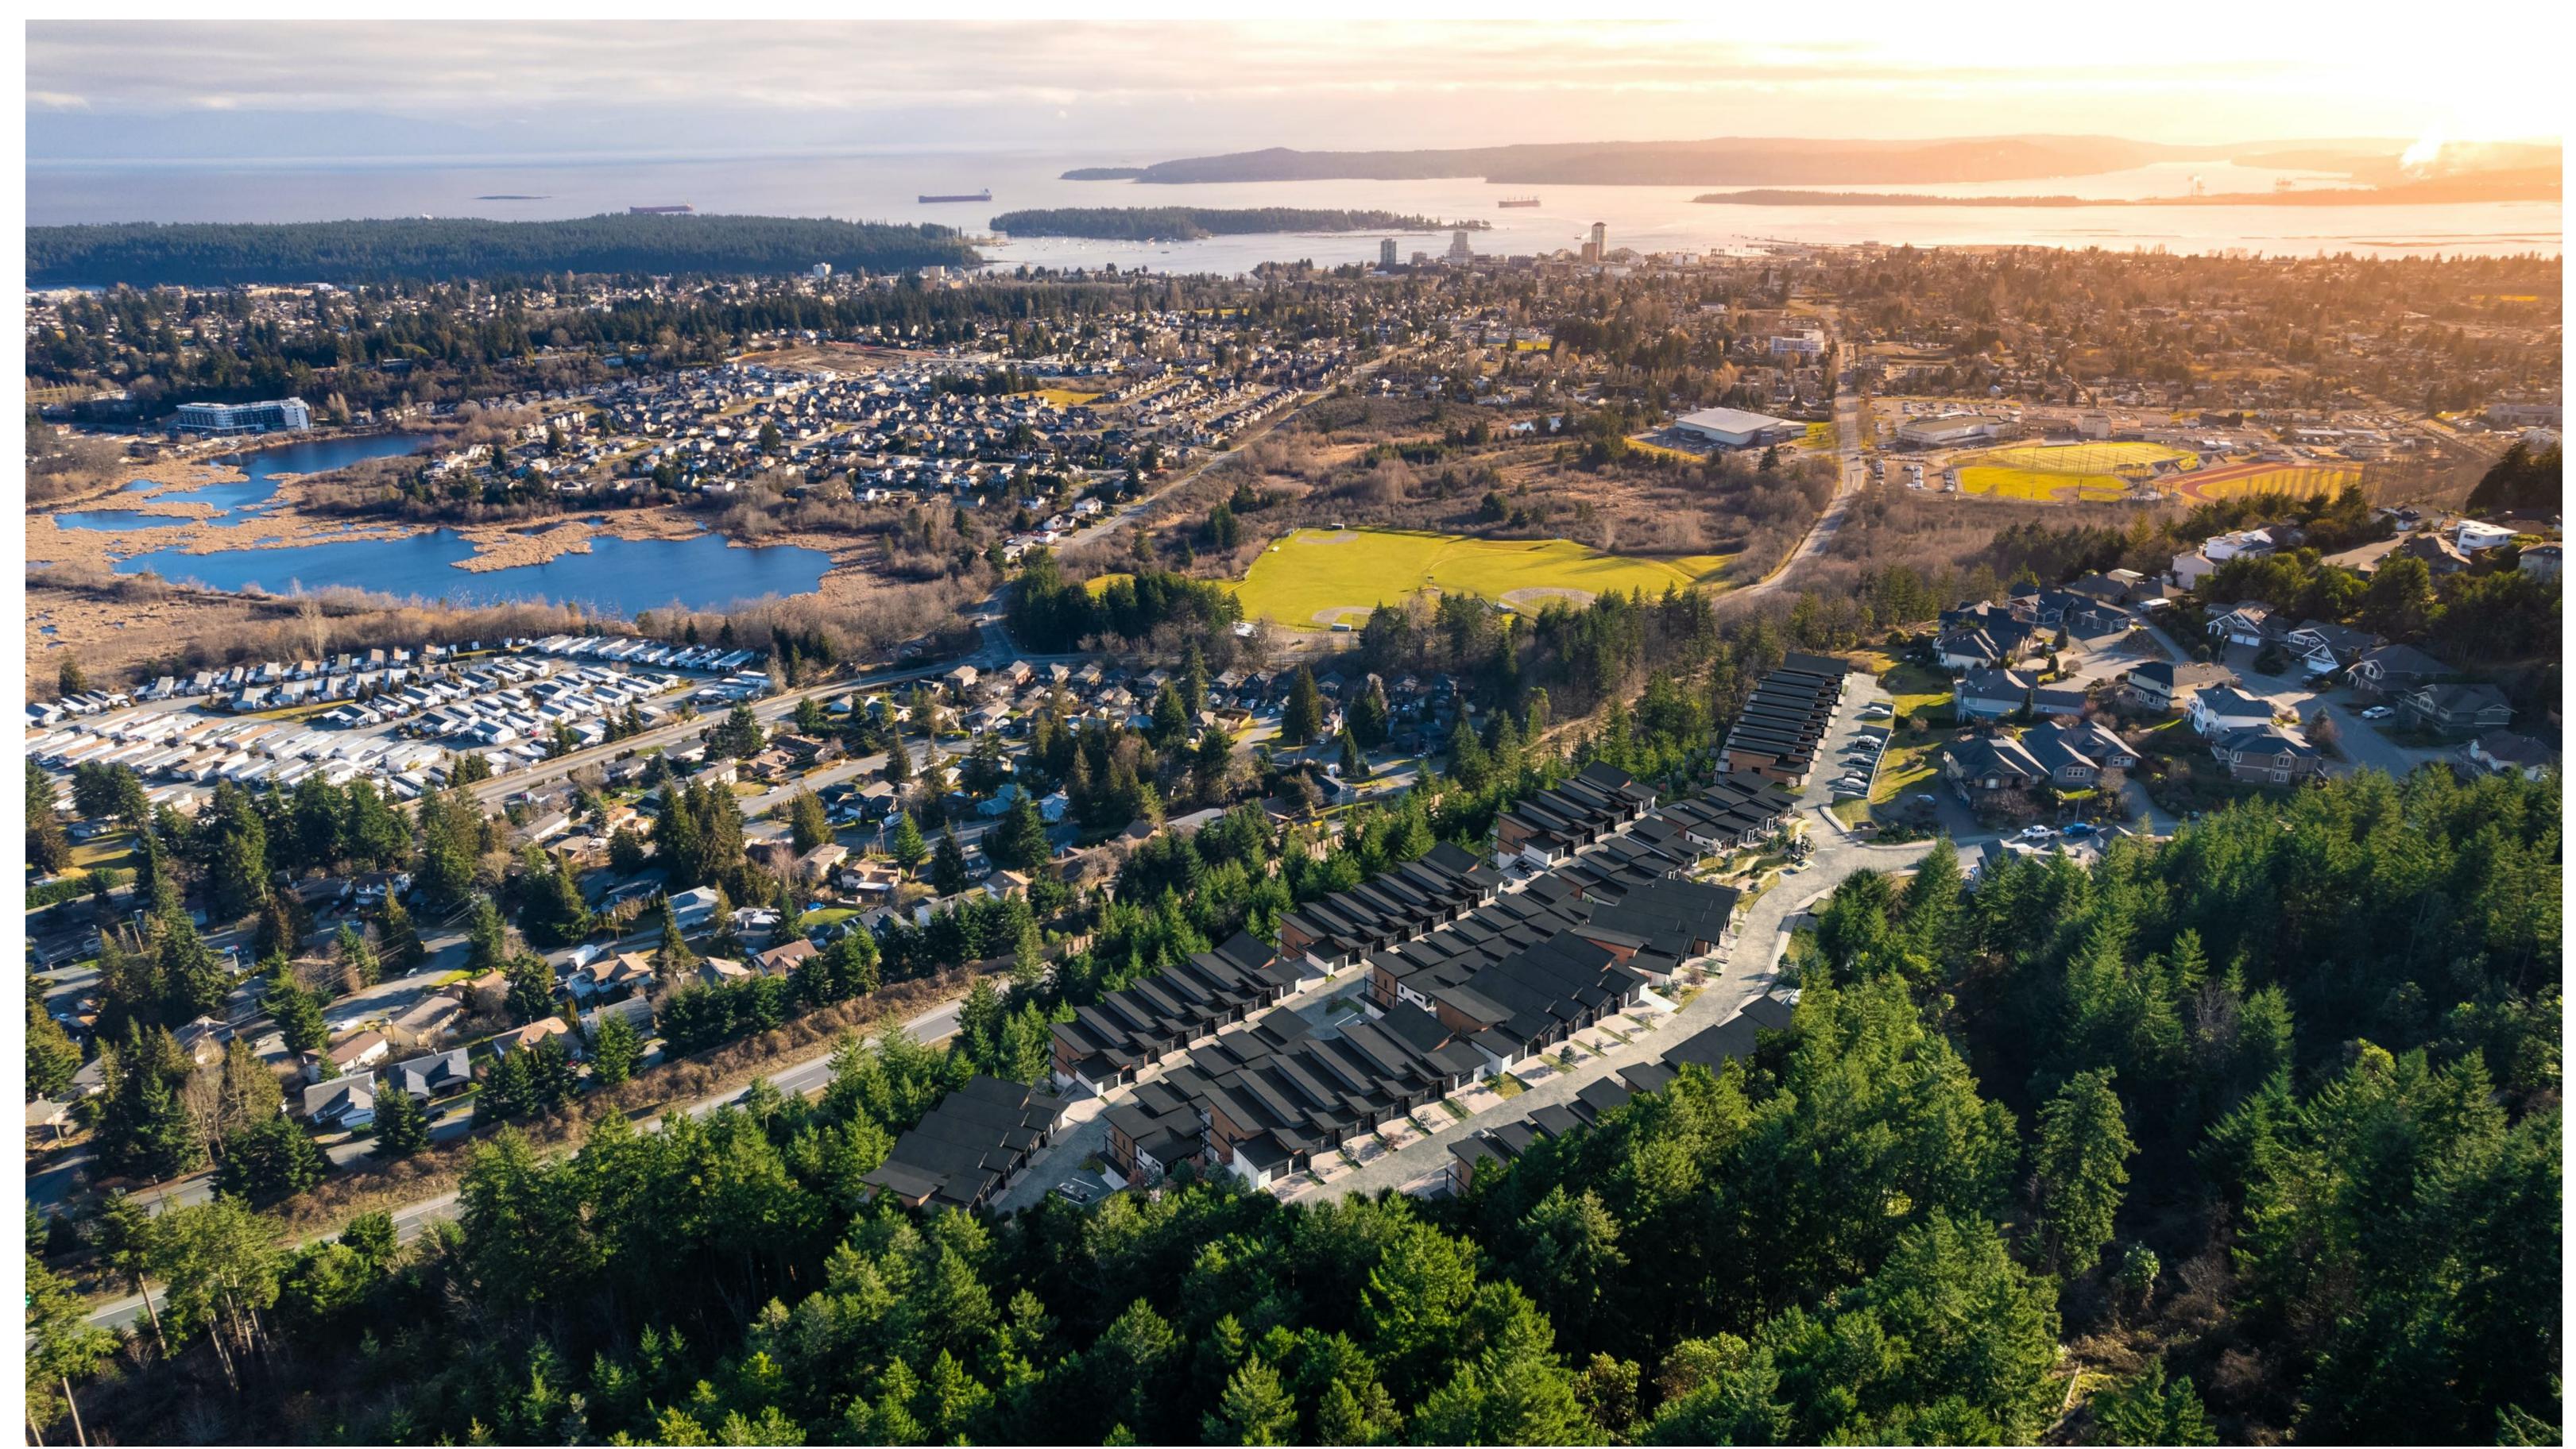

Pre Development: Jingle Pot Road + Parkway Looking South

Proposed Development: Jingle Pot Road + Parkway Looking South

Proposed Development: Overview Looking East

View Analysis - Nanaimo Parkway.

Overview Looking West - Character & Tree Protection observed.