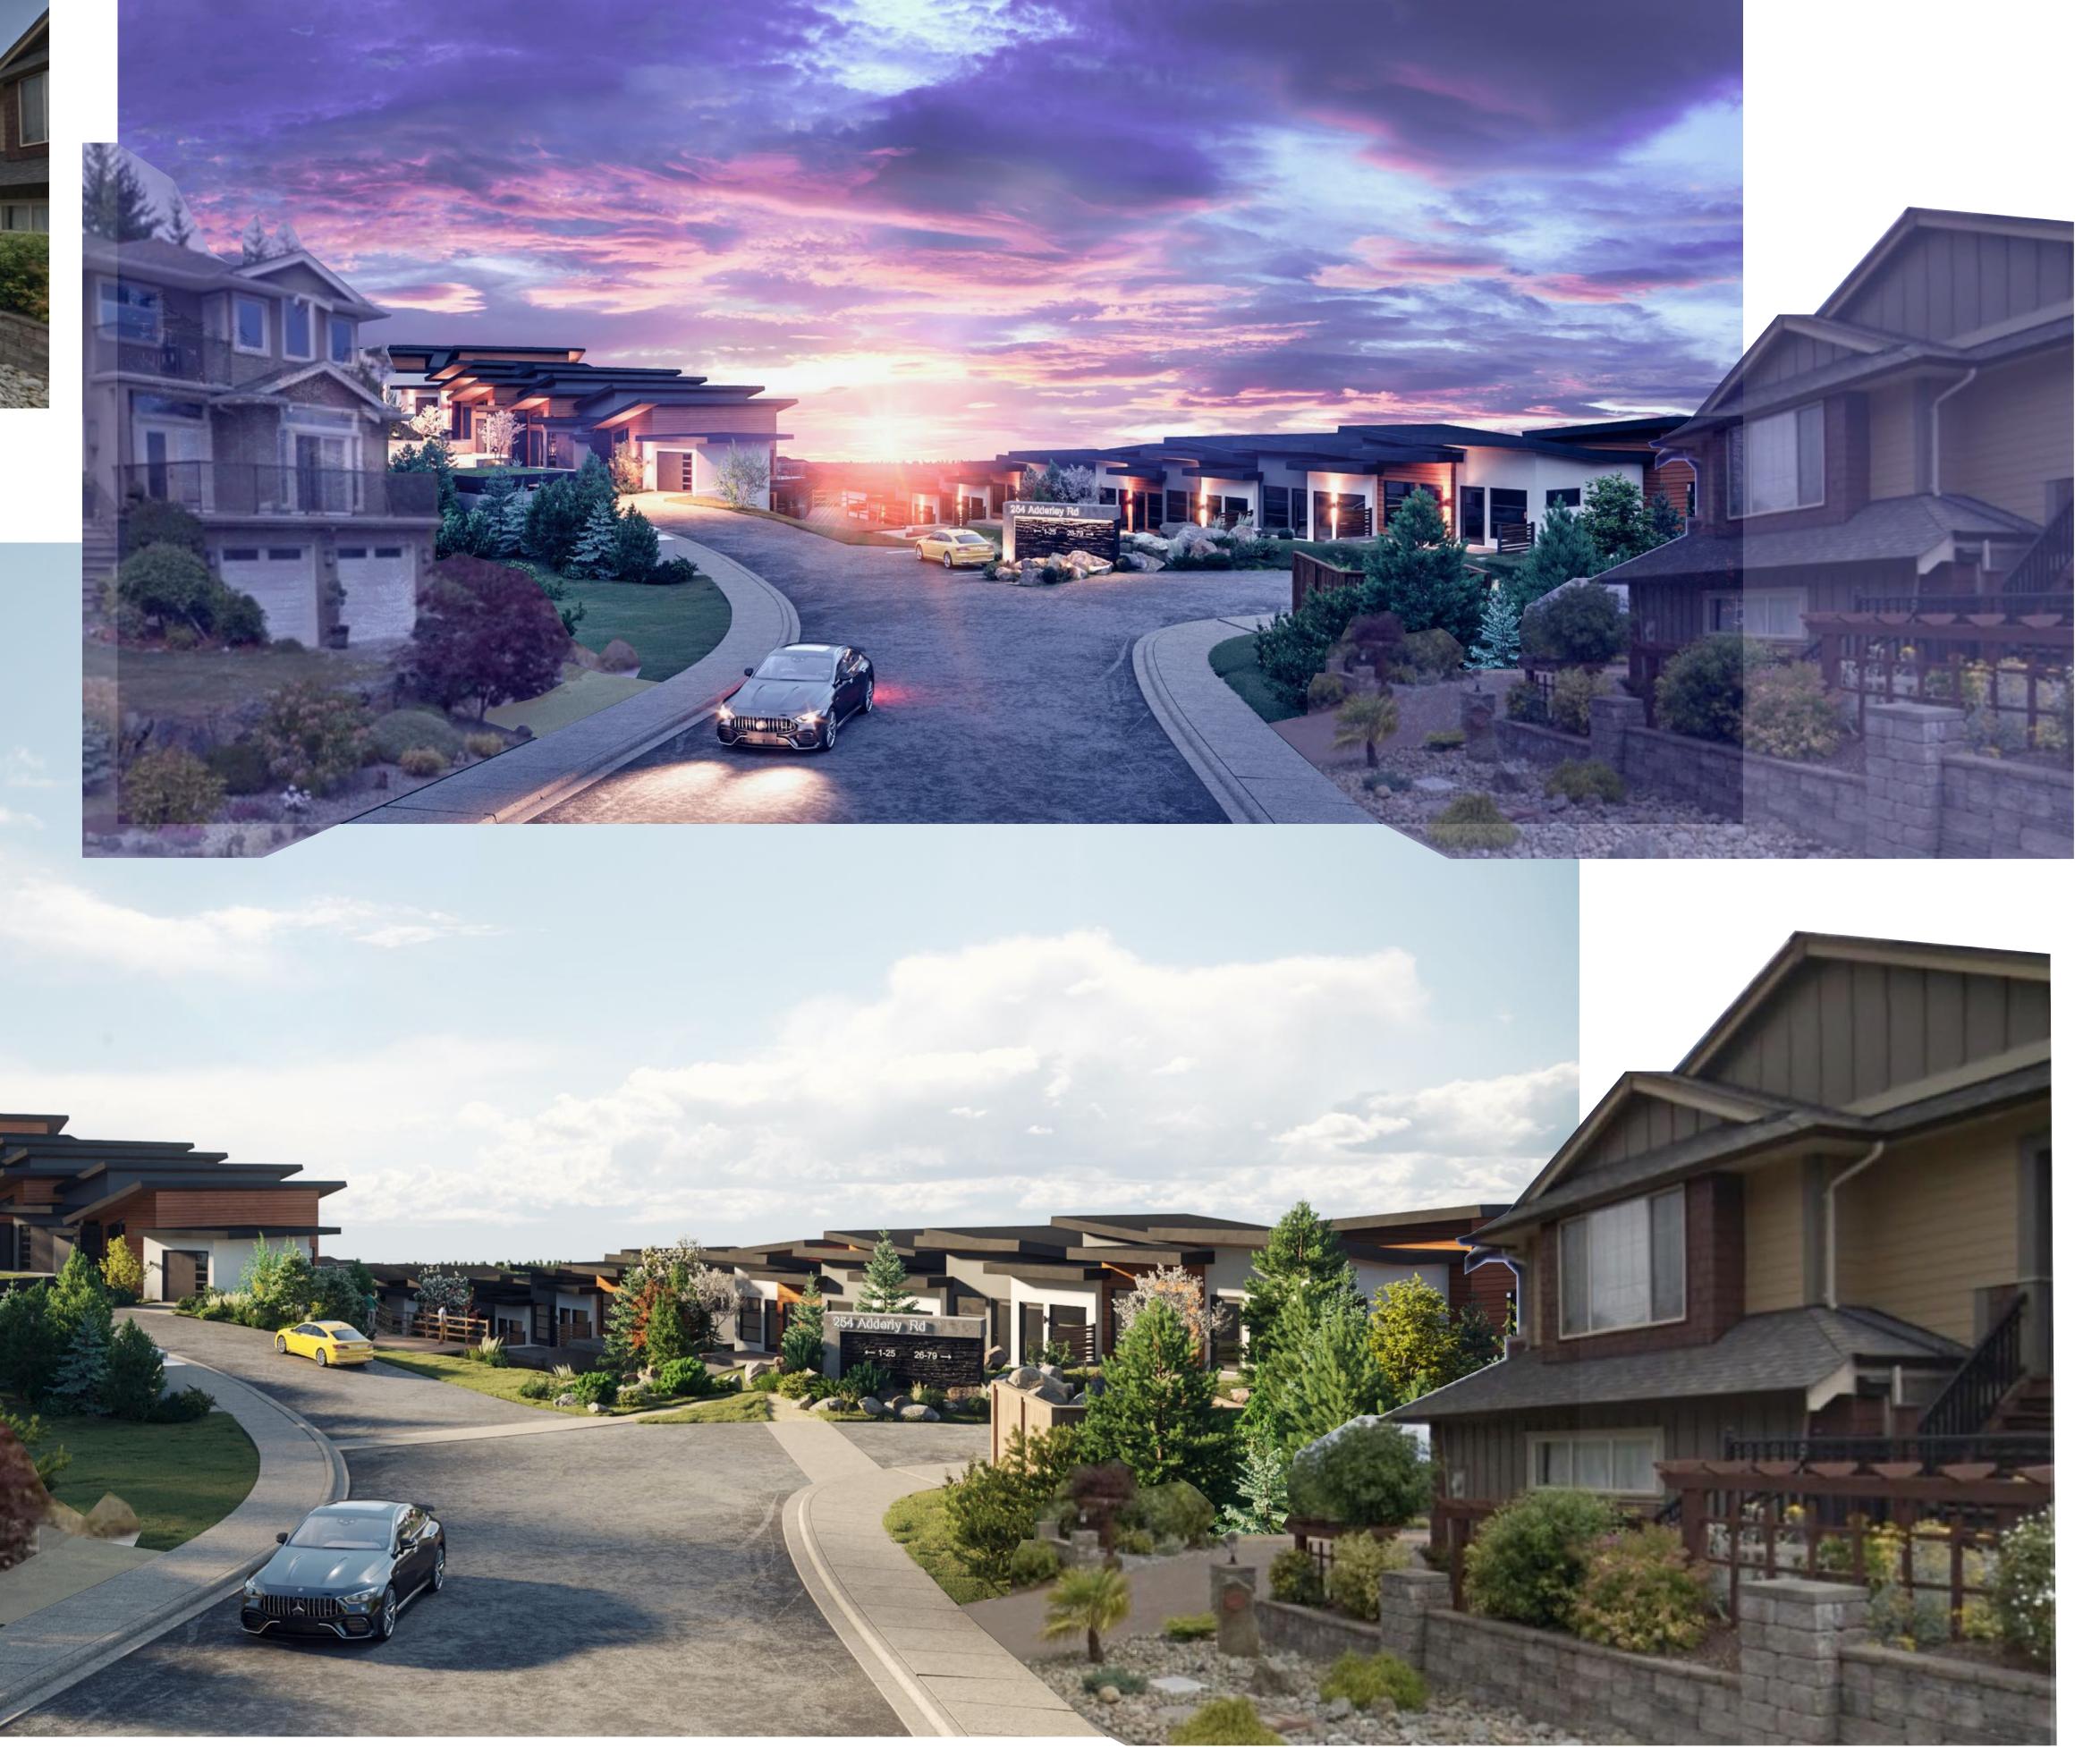

Pre Development: End of Montclair Drive Looking North West

Proposed Development: Looking North West

254 Adderly Road Nanaimo, BC 11 AUG 22

Proposed Development:
Upper Road Looking South Towards Montclair Drive